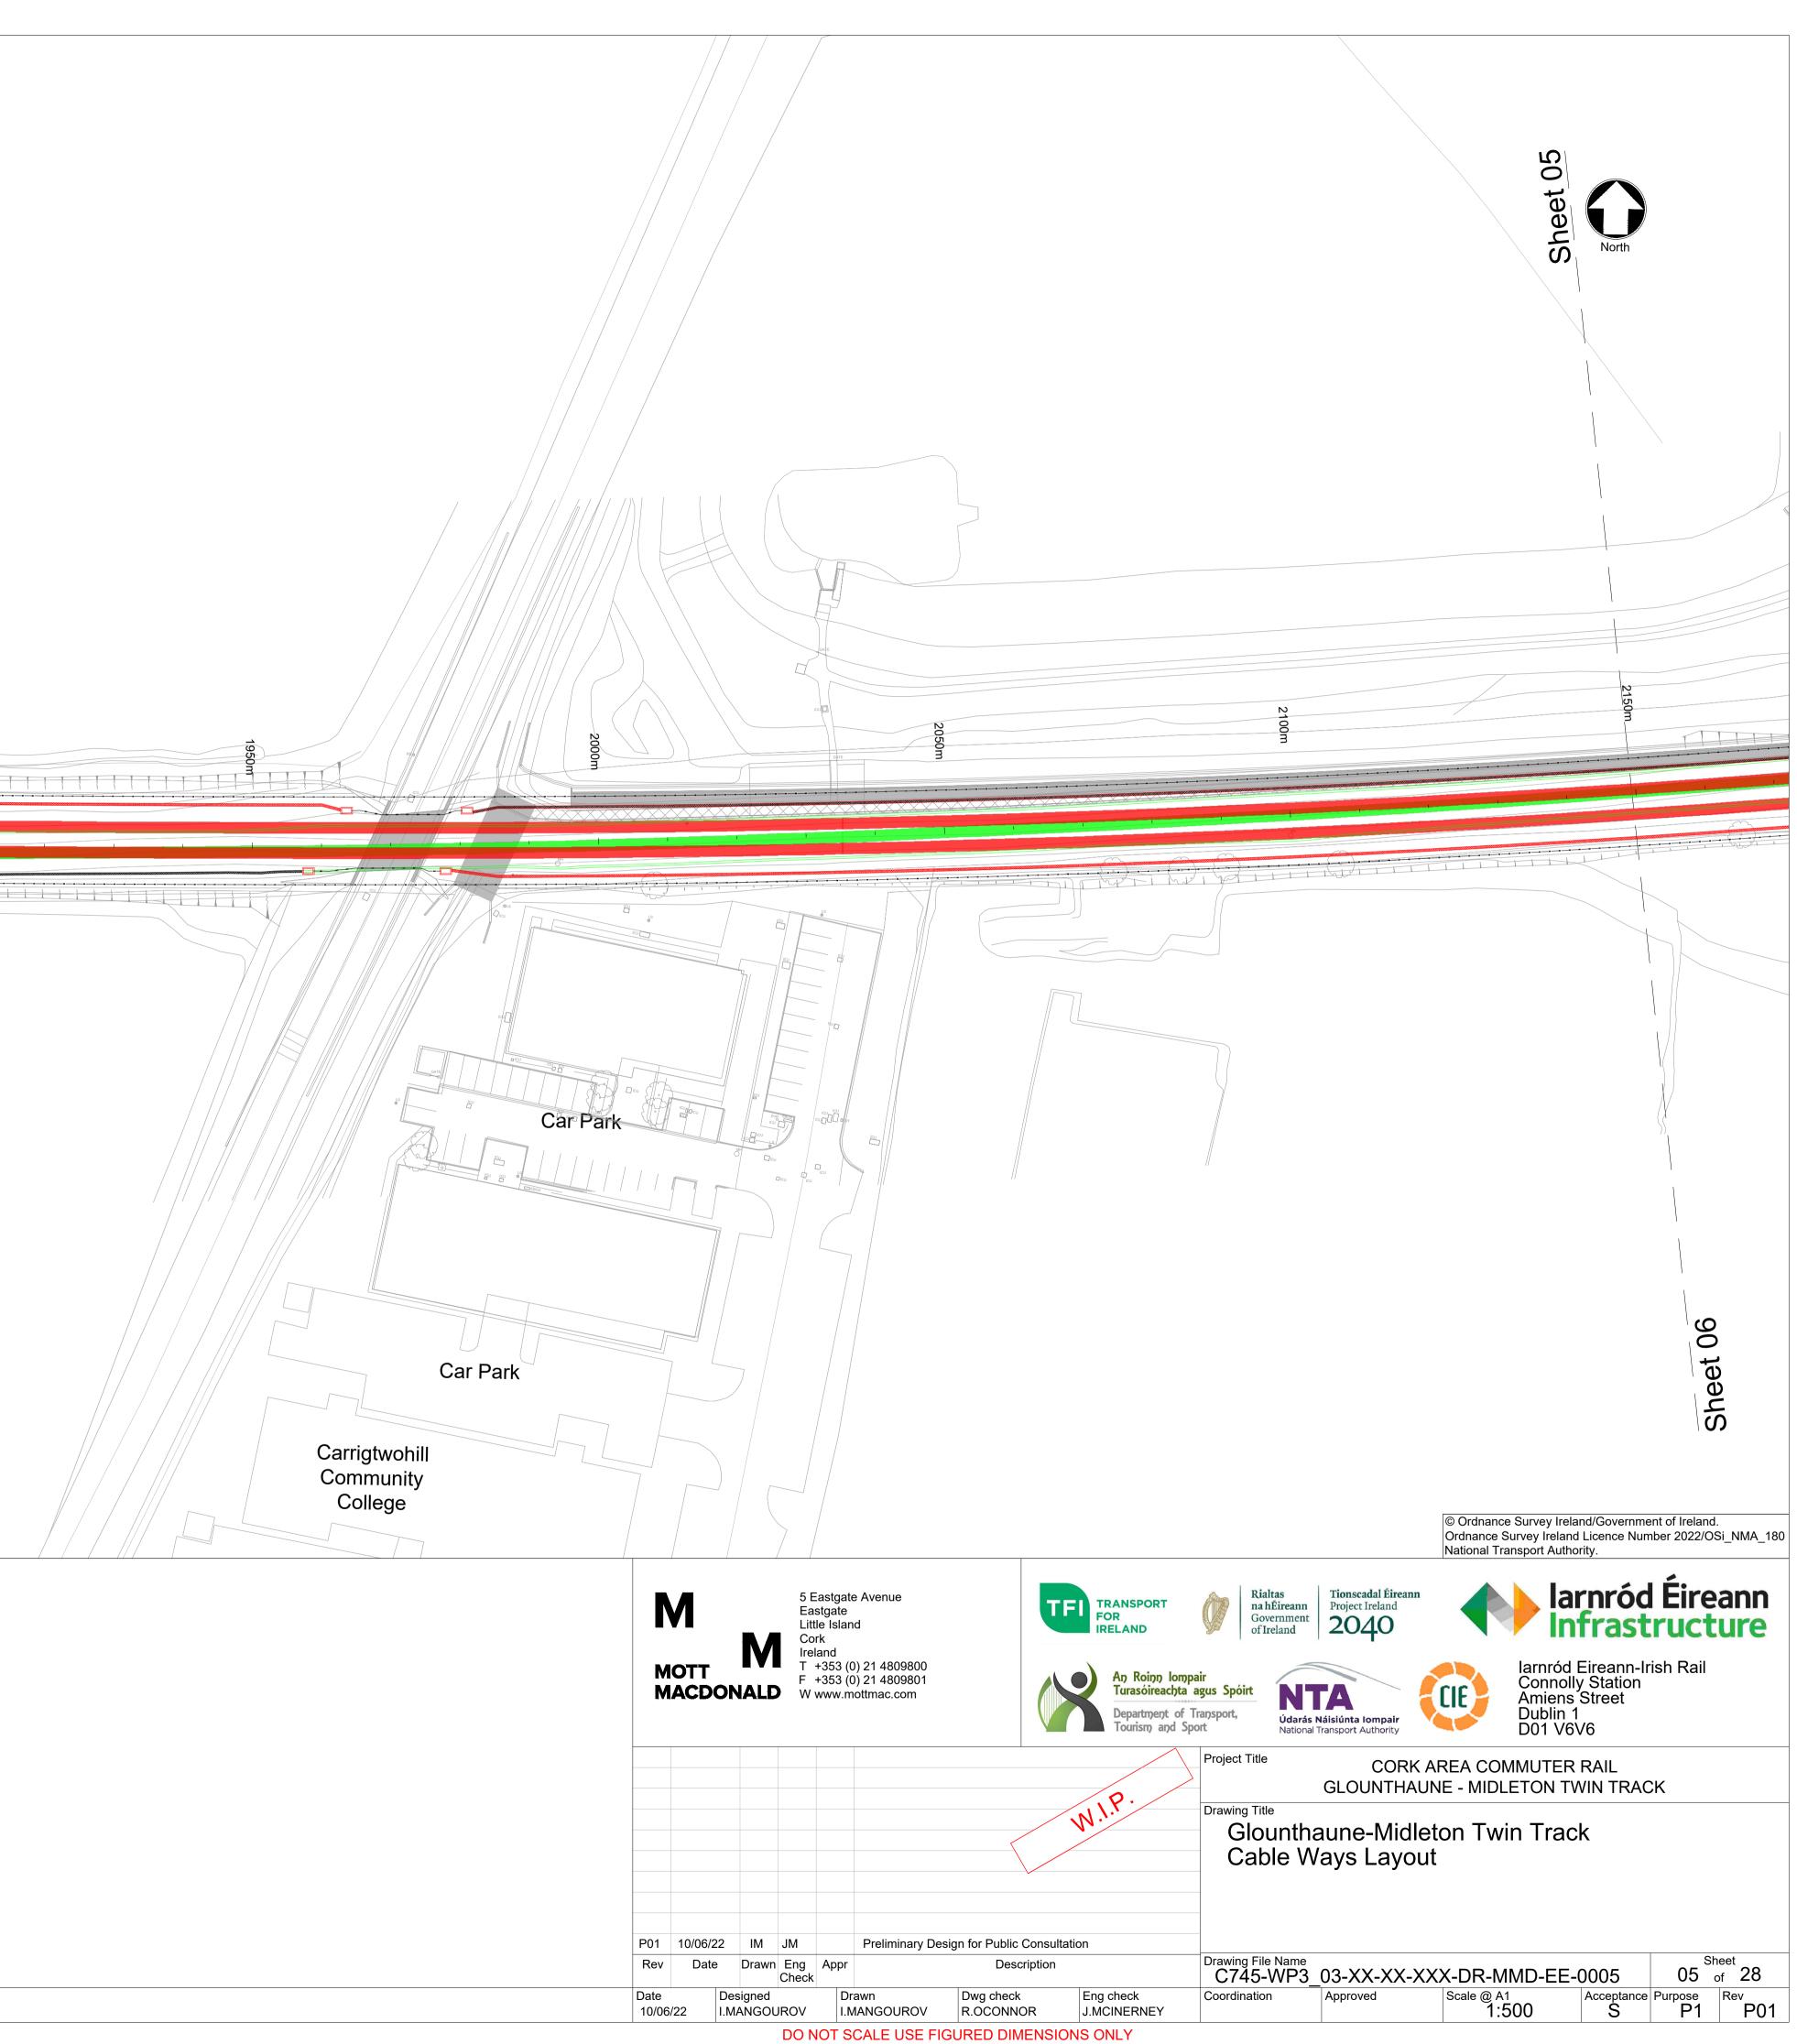

C:\users\gal38209\appdata\local\projectwise\workdir\mott-gb-pw-03\d0329154\ver00000\C745-WP3\_03-XX-XX-XX-DR-MMD-EE-0005.dwg Oct 2, 2022 - 10:20AM MAN41949

|        | 1.MANGOUNOV    | R.OCONNOR      | 0.10 |
|--------|----------------|----------------|------|
| DO NOT | SCALE USE FIGU | JRED DIMENSION | IS ( |