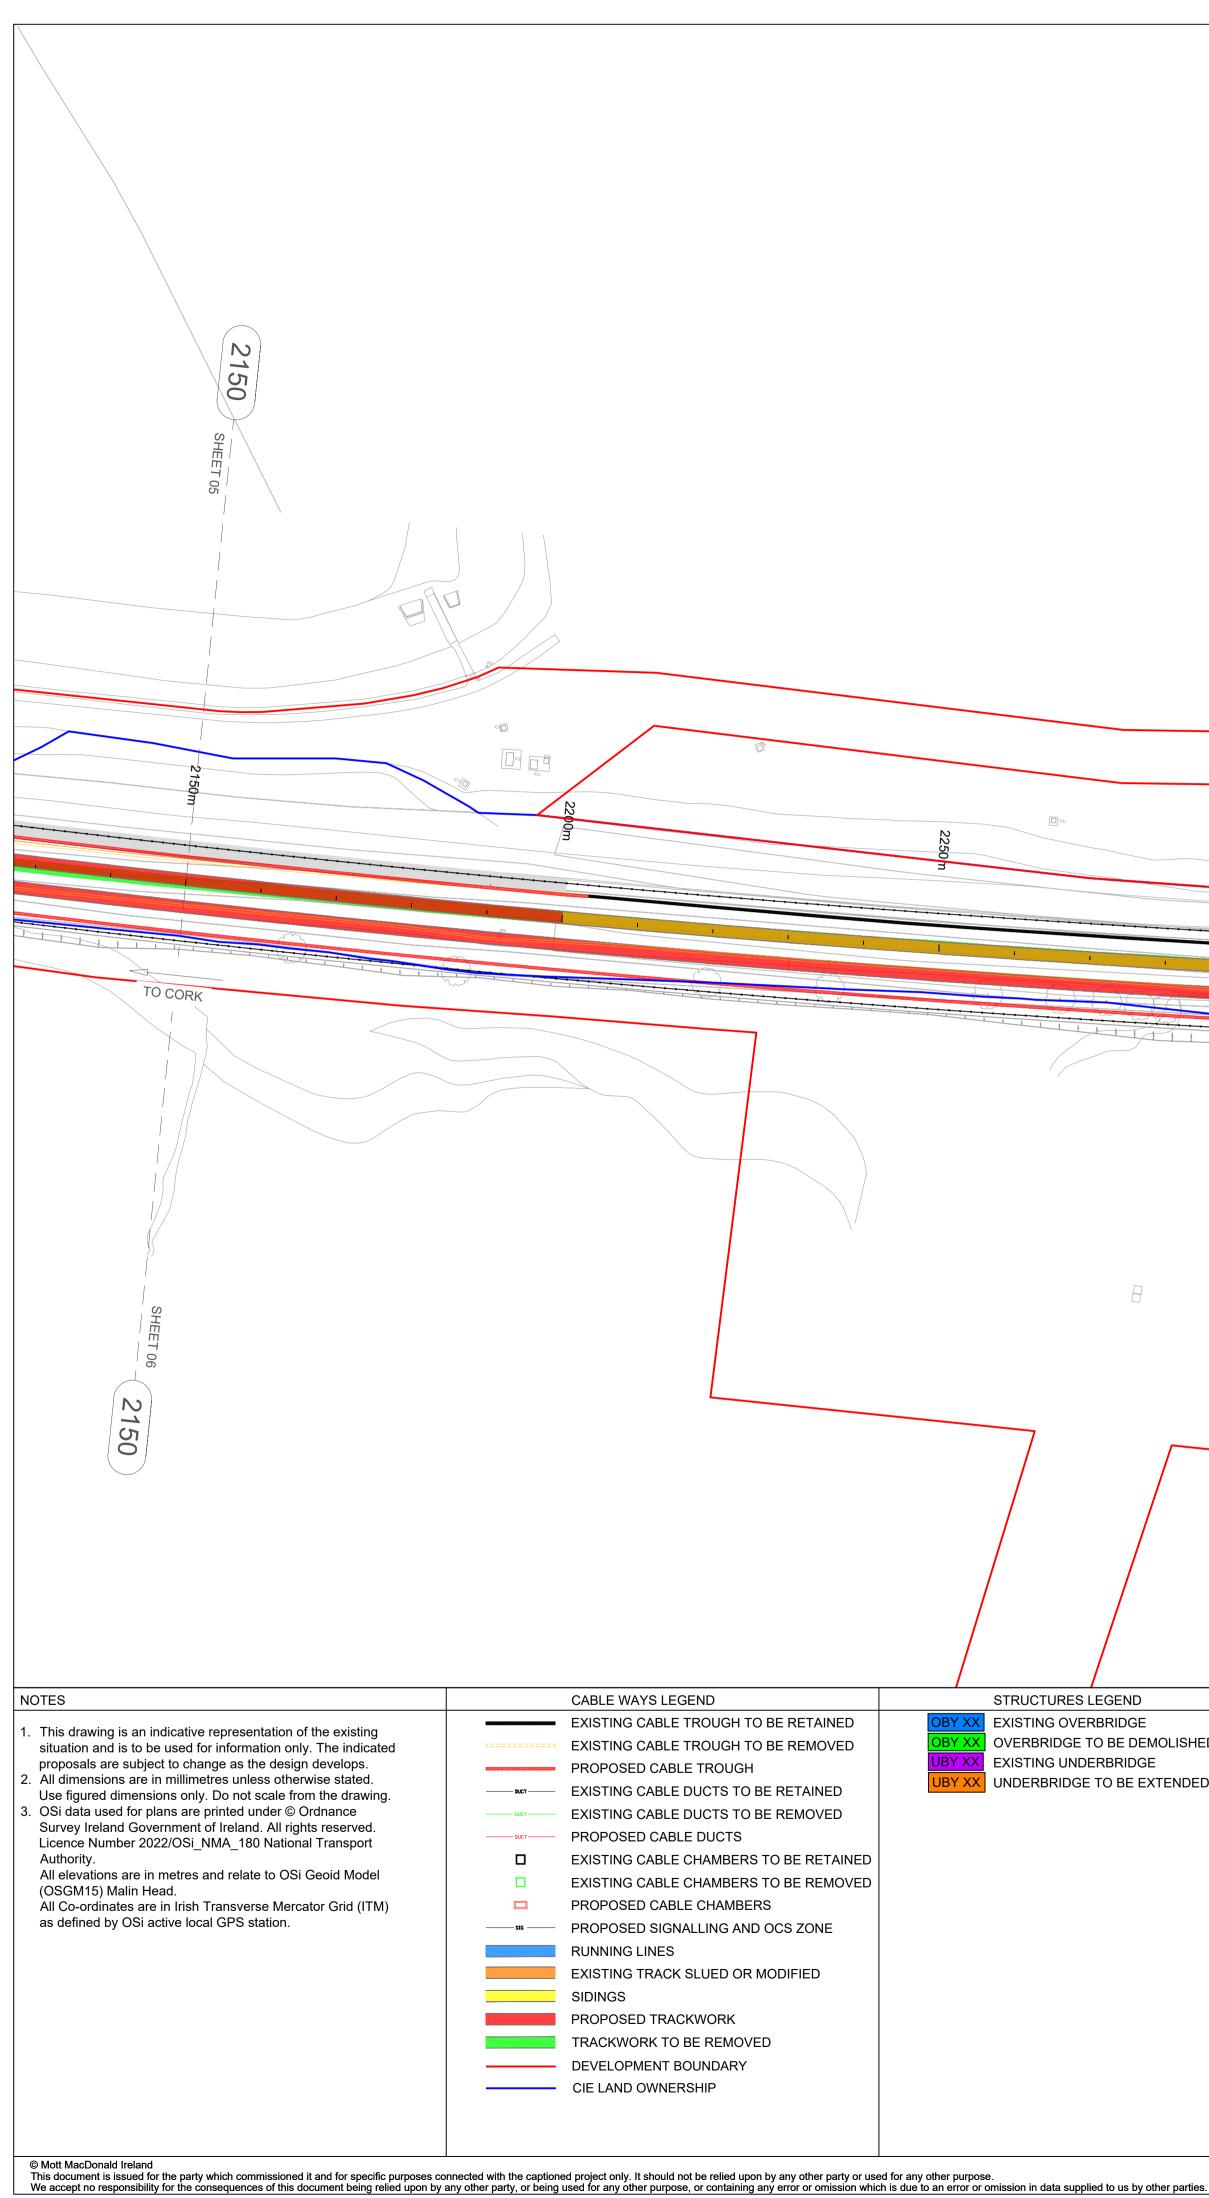

C:\users\gal38209\appdata\local\projectwise\workdir\mott-gb-pw-03\d0329154\ver00001\C745-WP3\_03-XX-XX-DR-MMD-EE-0006.dwg Oct 2, 2022 - 11:01AM gal38209

|  |                                                                                                                                                                                                                                                                                                                                                                                                                                                                                                                                                                                                                                                                                                                                                                                                                            |  | 2400m   |            |                             |             |  |
|--|----------------------------------------------------------------------------------------------------------------------------------------------------------------------------------------------------------------------------------------------------------------------------------------------------------------------------------------------------------------------------------------------------------------------------------------------------------------------------------------------------------------------------------------------------------------------------------------------------------------------------------------------------------------------------------------------------------------------------------------------------------------------------------------------------------------------------|--|---------|------------|-----------------------------|-------------|--|
|  | Mhic         Mhic         Juin         Juin <t< th=""><th></th><th>JM<br/>3</th><th>PHASE 3: P</th><th>Design for Pu<br/>RELIMINARY</th><th>blic Consul</th><th></th></t<> |  | JM<br>3 | PHASE 3: P | Design for Pu<br>RELIMINARY | blic Consul |  |