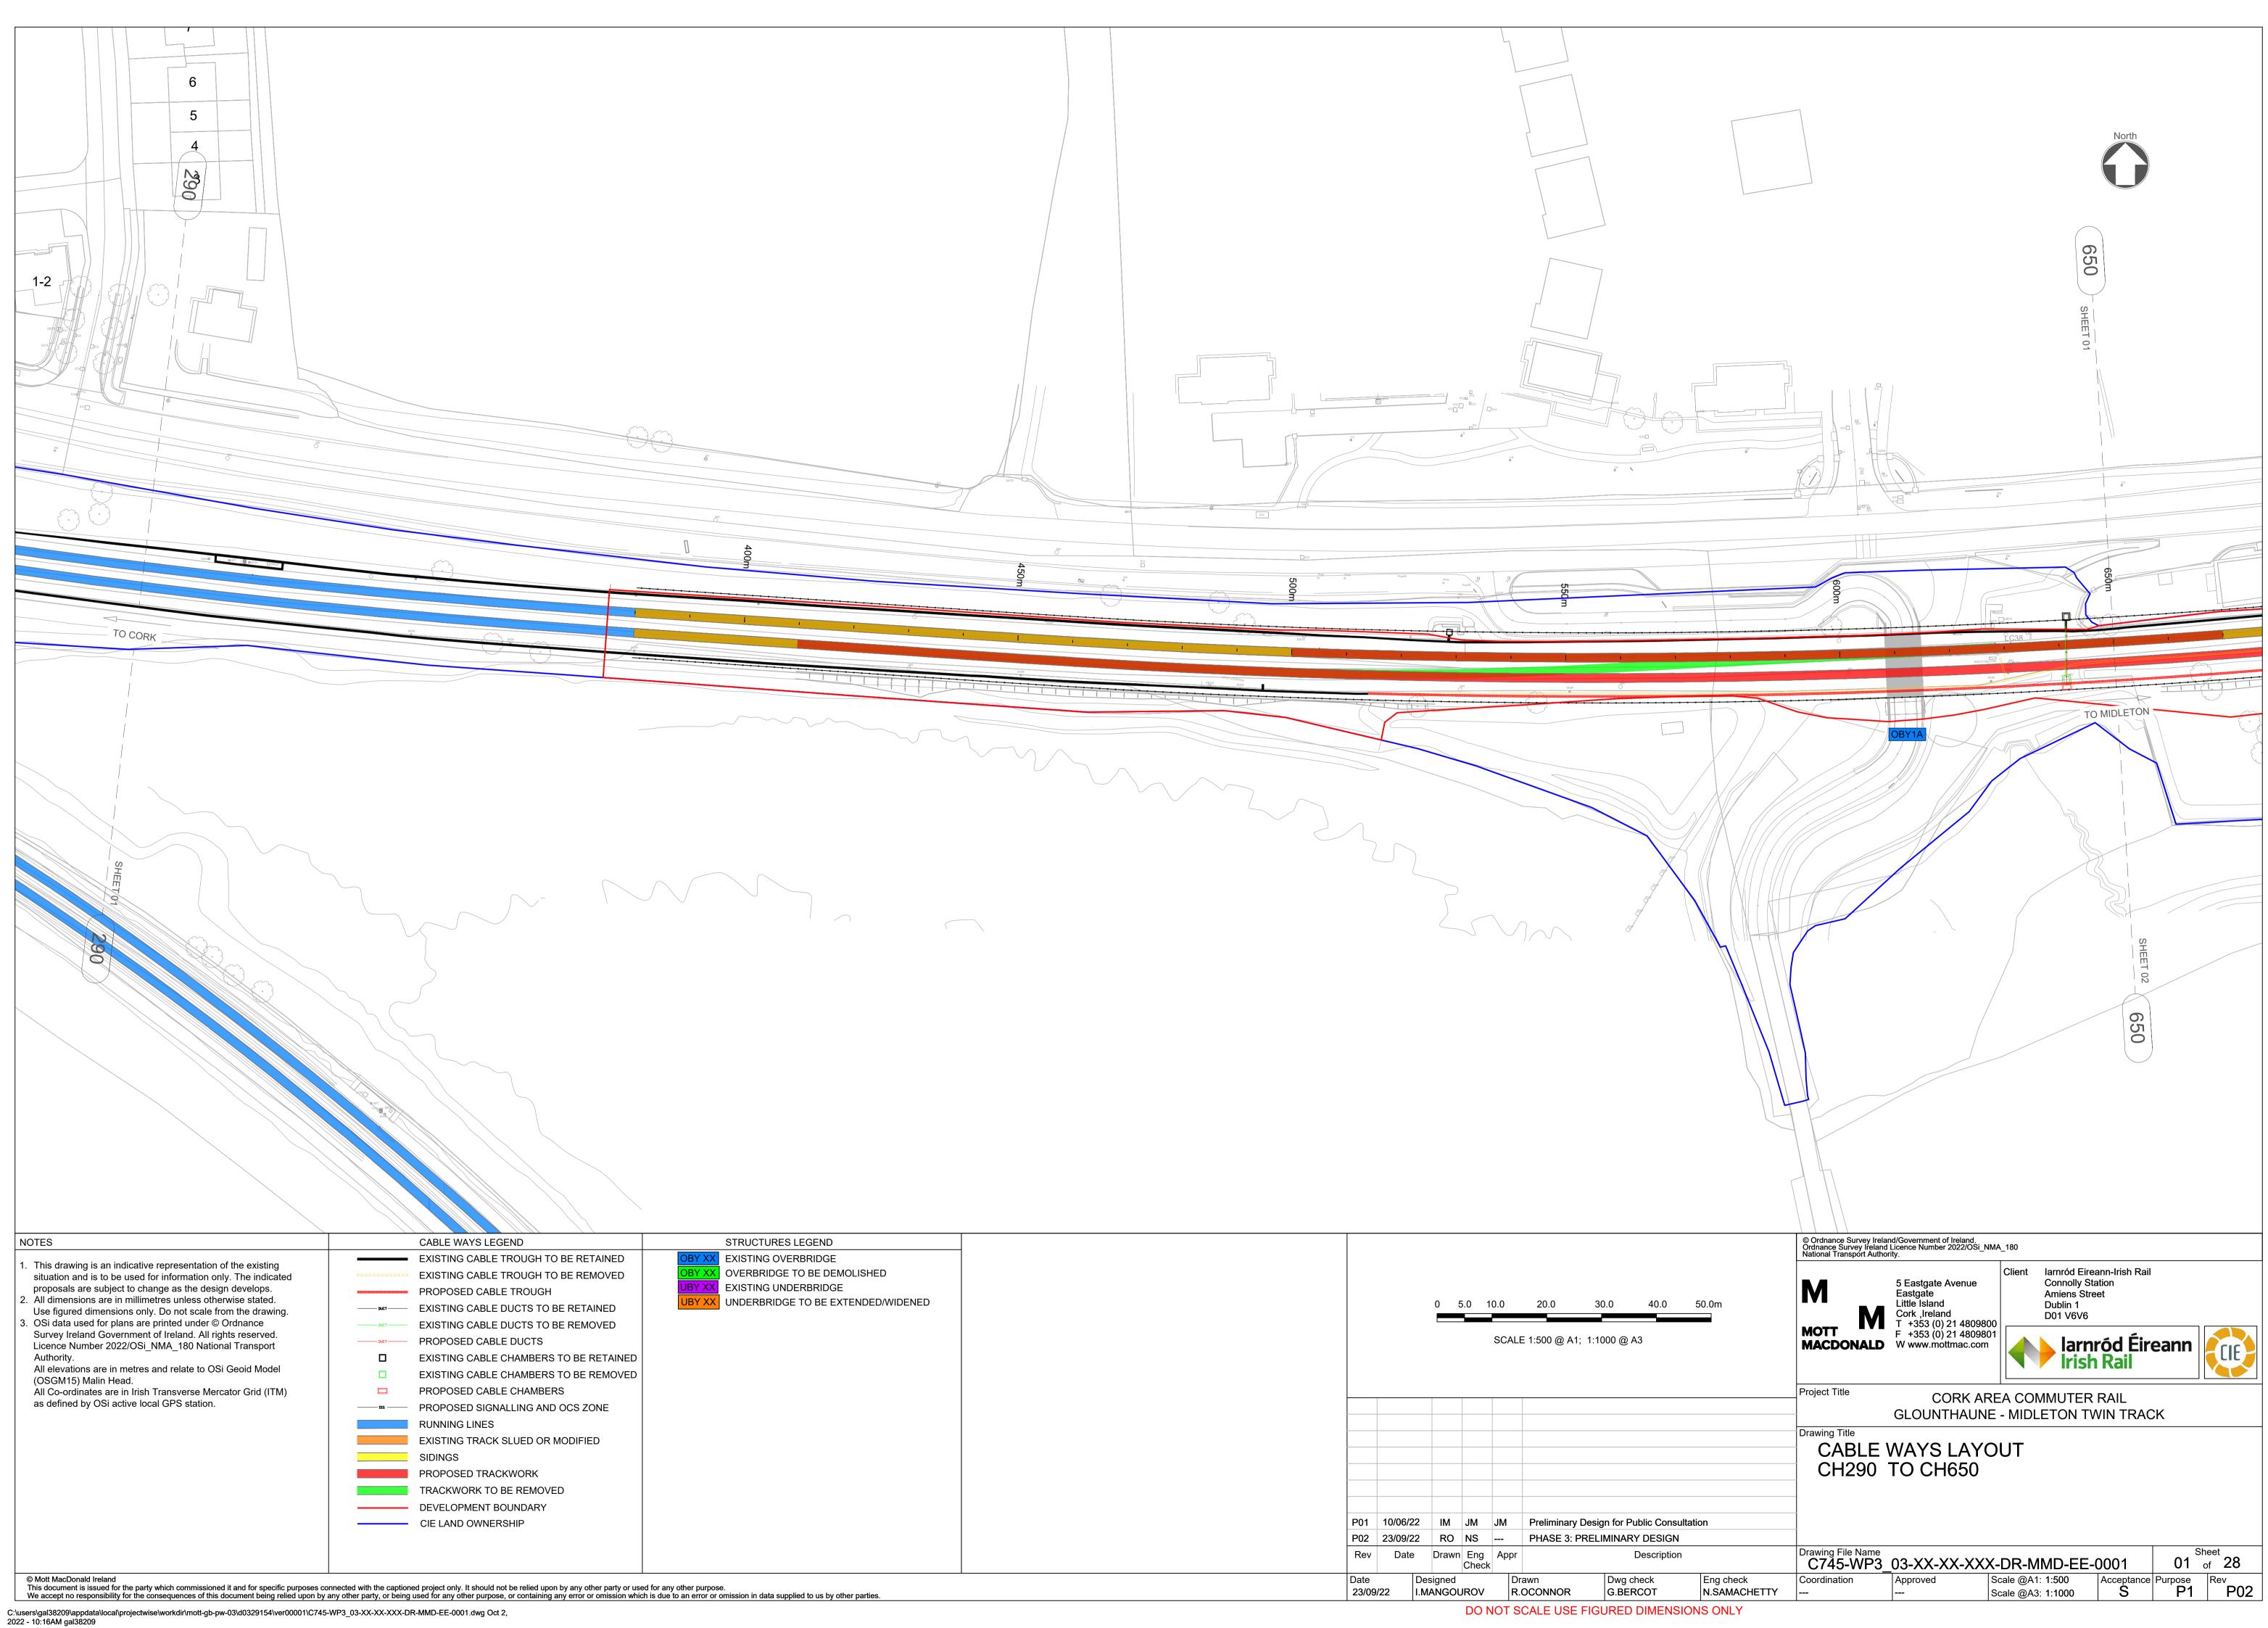

2:35PM MAN41949



| <br>1 |      |      |  |    |        |          |          |           |      |                  |                     |           |
|-------|------|------|--|----|--------|----------|----------|-----------|------|------------------|---------------------|-----------|
|       |      |      |  |    |        |          |          |           |      |                  |                     |           |
|       |      |      |  |    |        |          |          |           |      |                  |                     |           |
|       |      |      |  |    |        |          | 0 5      | 5.0 1     | 0.0  | 20.0             | 30.0 40.0           | 50.0m     |
|       |      |      |  |    |        |          |          |           |      |                  |                     |