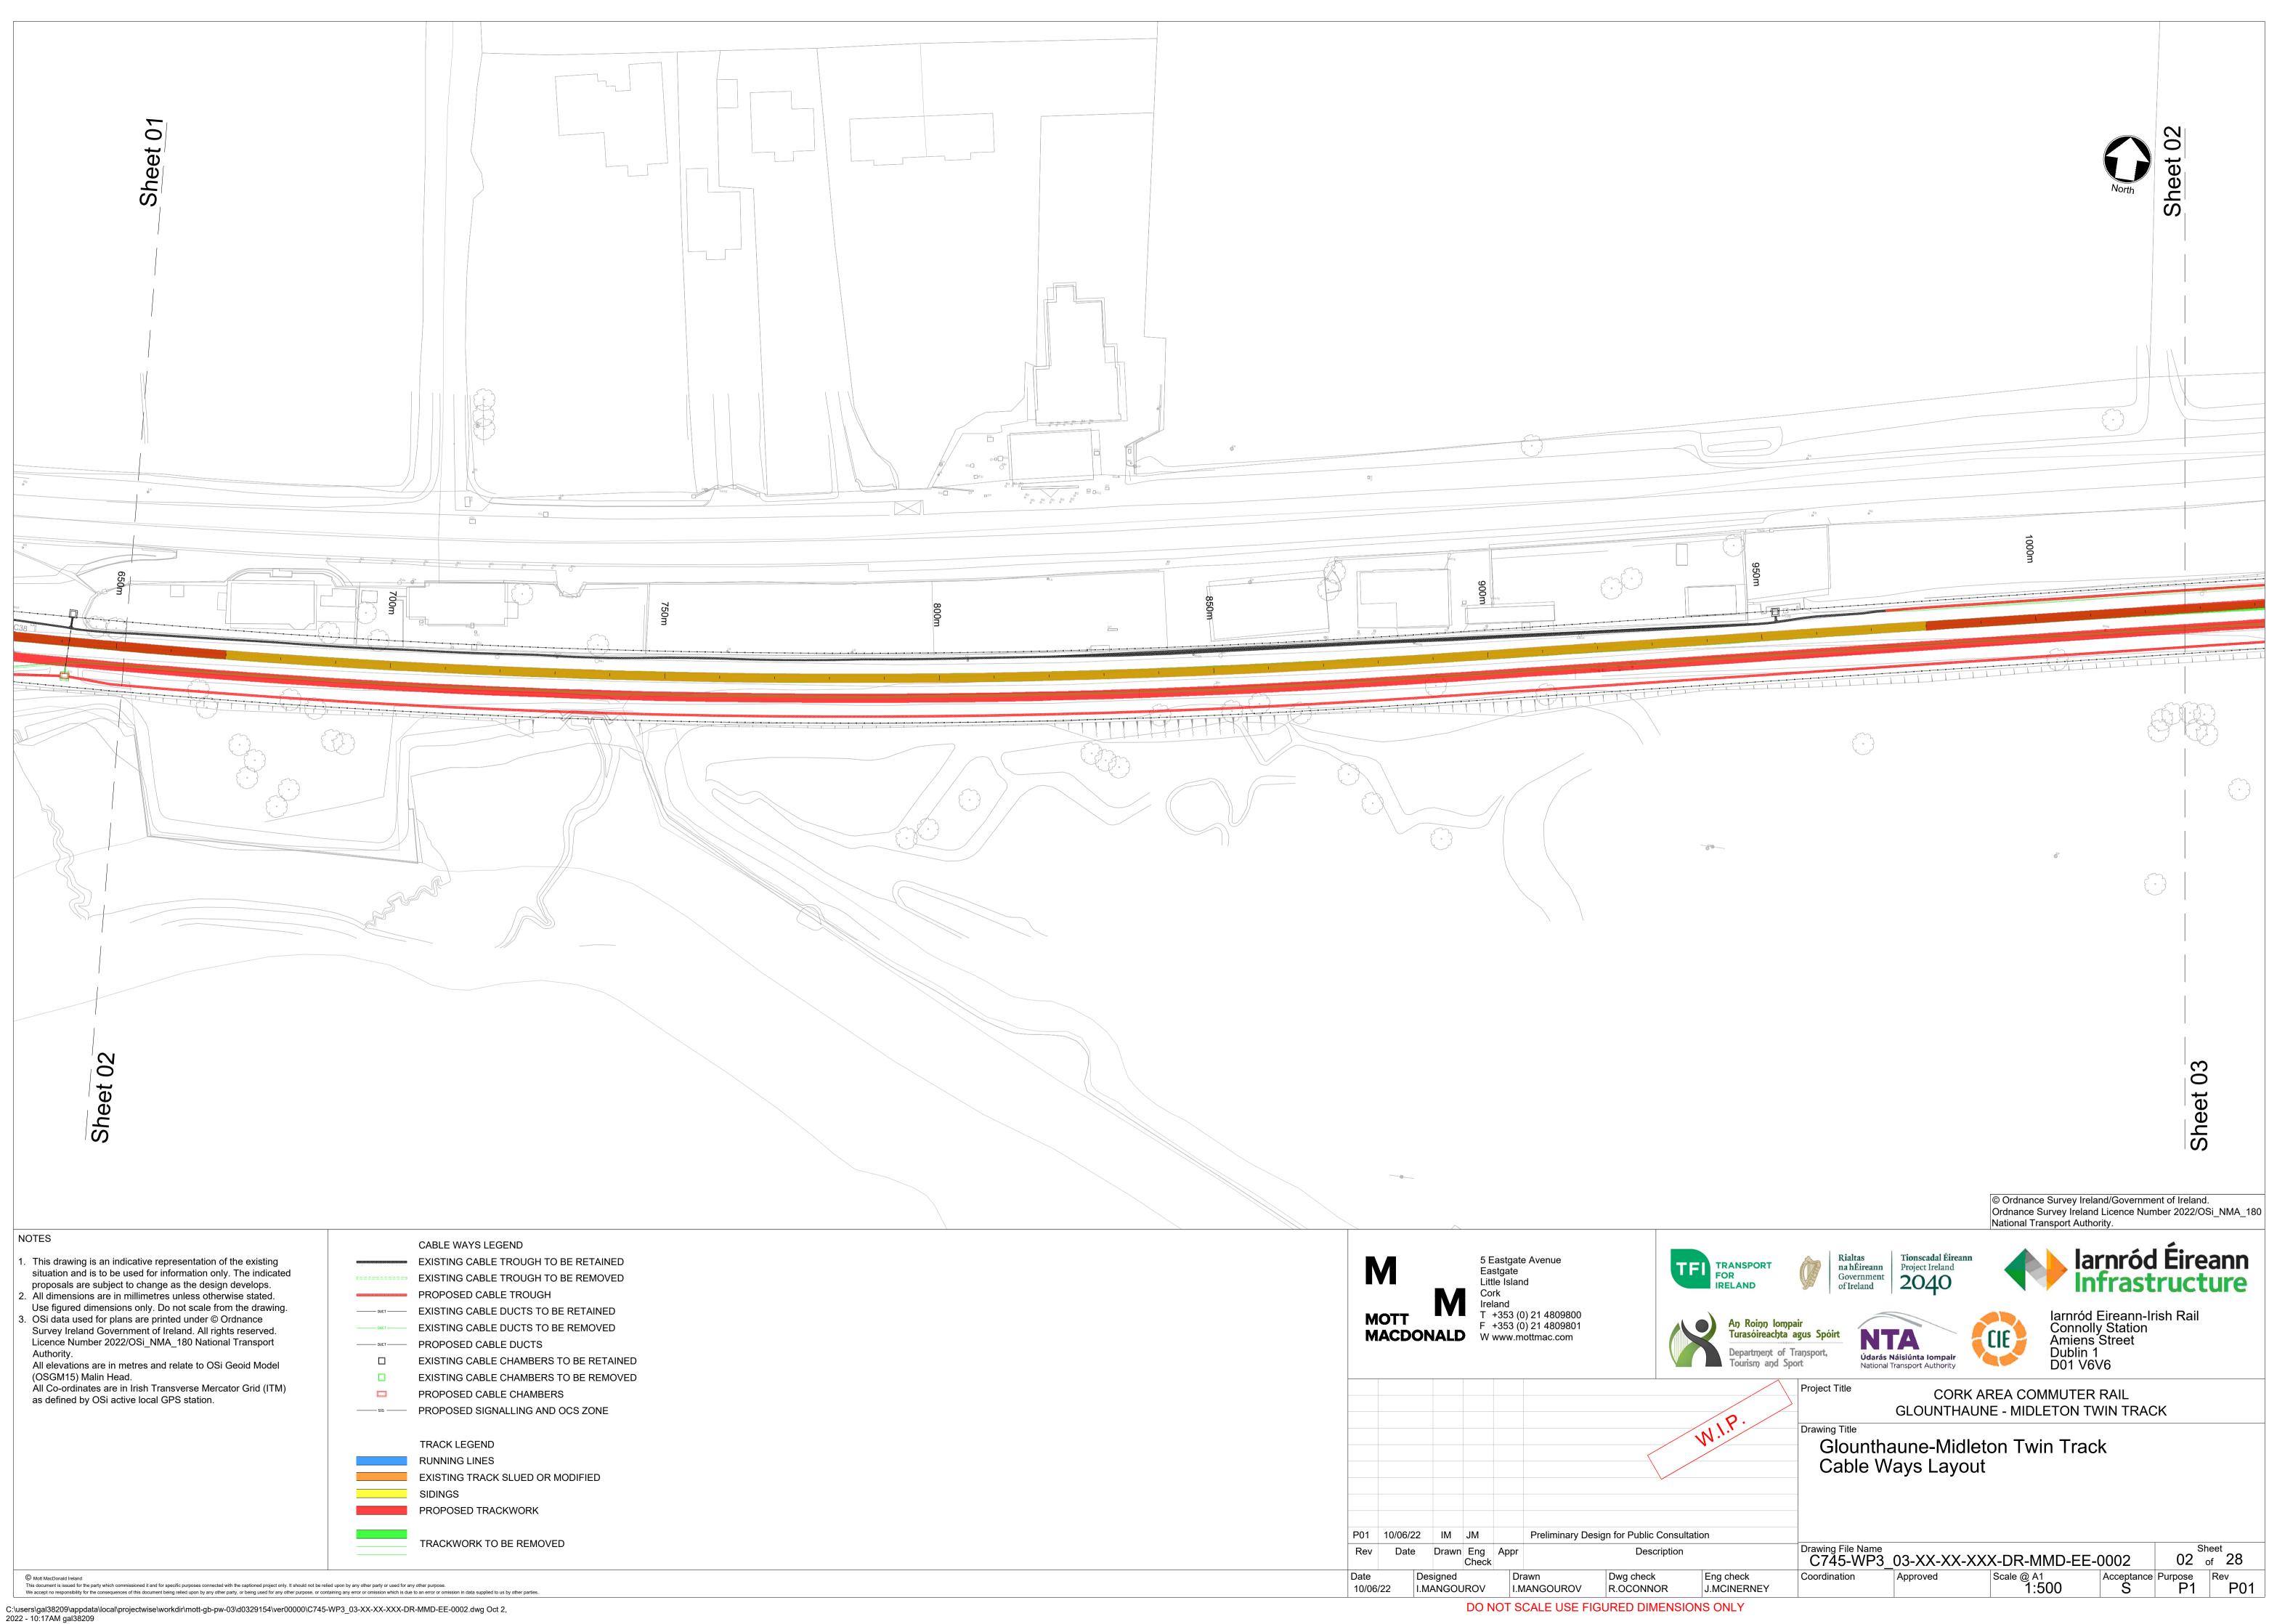

|      |  | PC | 01     | 10/06/22 | 2 IM     | JM        | JM   | Preliminary Des  | sign for Public Con | sultation |
|       |      |      |  | PC | 02     | 23/09/22 | 2 RO     | NS        |      | PHASE 3: PRE     | LIMINARY DESIG      | N         |
|       |      |      |  | R  | Rev    | Date     | Drawn    | Eng       | Appr |                  | Descripti           | on        |
|       | <br> | <br> |  | Da | ate    | lr       | Designed | Check     |      | awn              | Dwg check           | Eng c     |
|       |      |      |  |    | 3/09/2 |          | .MANGOU  | JROV      |      | OCONNOR          | G.BERCOT            | N.SAI     |
|       |      |      |  | ·  |        |          |          | <b>DO</b> |      |                  |                     |           |







| Sheet 04                                                                                                                                                                                                                                                                                                                                                                                                                                                                                                                                                                                                                                                                                                                                                                   |