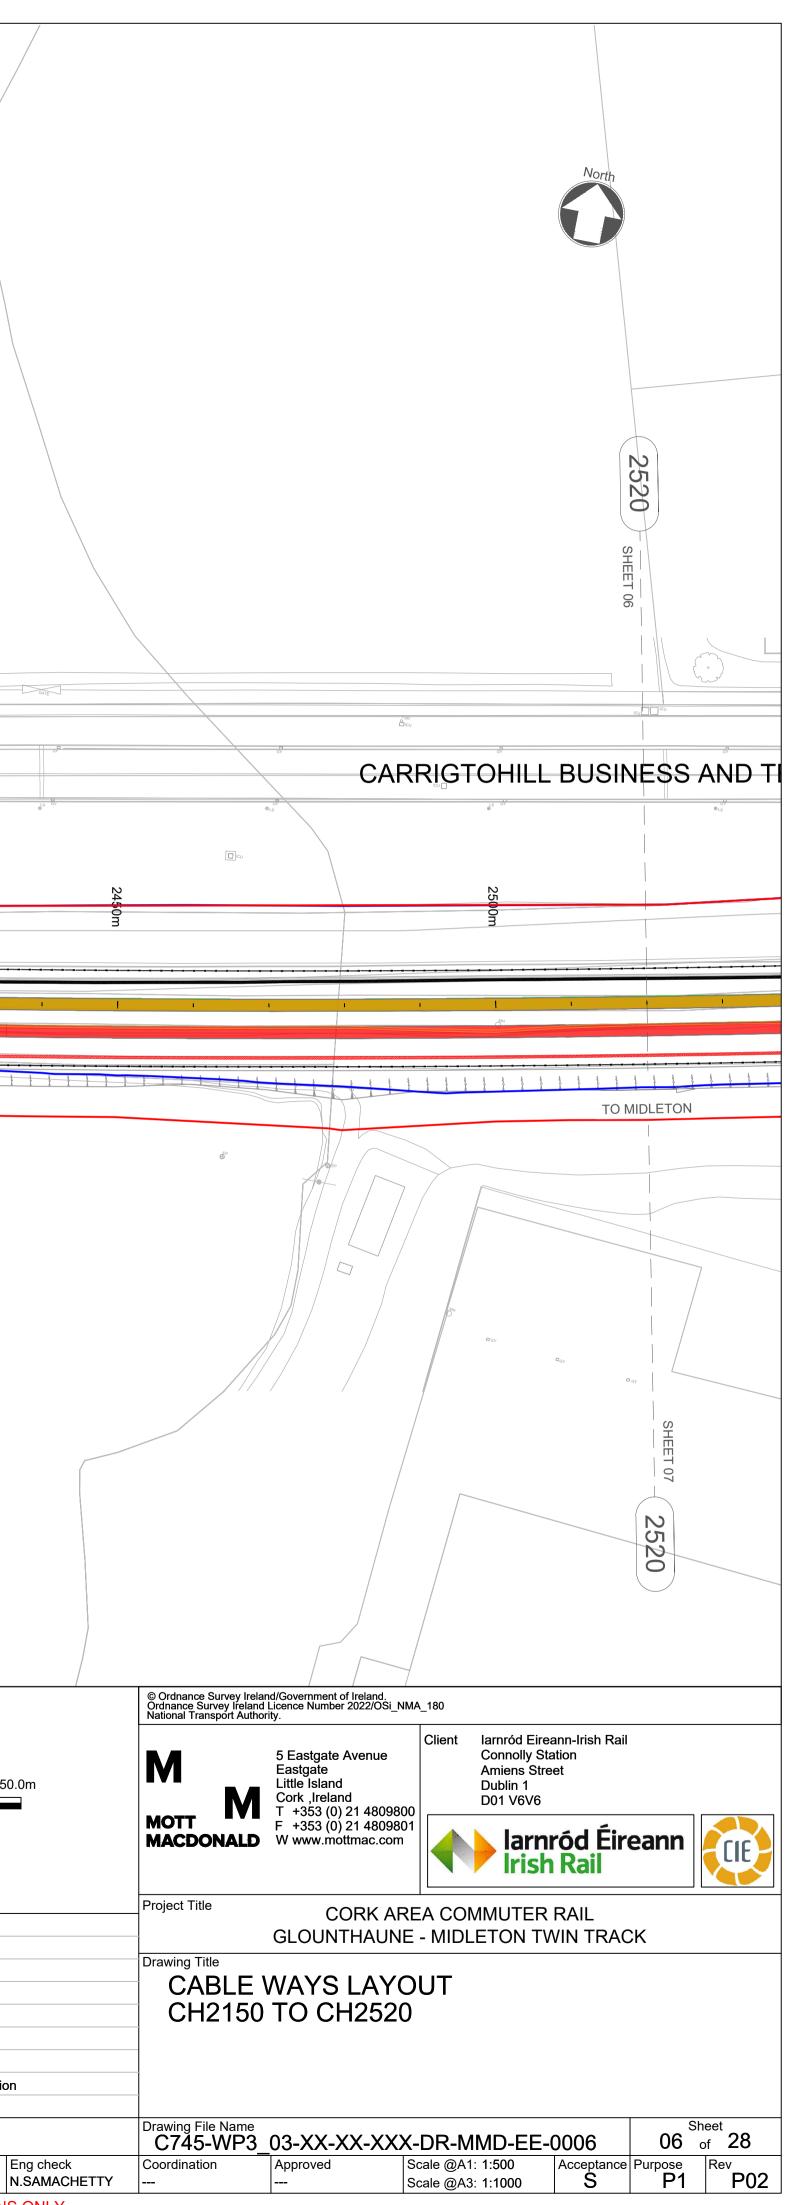

C:\users\gal38209\appdata\local\projectwise\workdir\mott-gb-pw-03\d0329154\ver00001\C745-WP3\_03-XX-XX-DR-MMD-EE-0006.dwg Oct 2, 2022 - 11:01AM gal38209

|  |                                                                                                                                                                                                                                                                                                                                                                                                                                                                                                                                                                                                                                                                                                                                                                                                                            |  | 2400m   |            |                             |             |  |
|--|----------------------------------------------------------------------------------------------------------------------------------------------------------------------------------------------------------------------------------------------------------------------------------------------------------------------------------------------------------------------------------------------------------------------------------------------------------------------------------------------------------------------------------------------------------------------------------------------------------------------------------------------------------------------------------------------------------------------------------------------------------------------------------------------------------------------------|--|---------|------------|-----------------------------|-------------|--|
|  | Mhic         Mhic         Juin         Juin <t< th=""><th></th><th>JM<br/>3</th><th>PHASE 3: P</th><th>Design for Pu<br/>RELIMINARY</th><th>blic Consul</th><th></th></t<> |  | JM<br>3 | PHASE 3: P | Design for Pu<br>RELIMINARY | blic Consul |  |