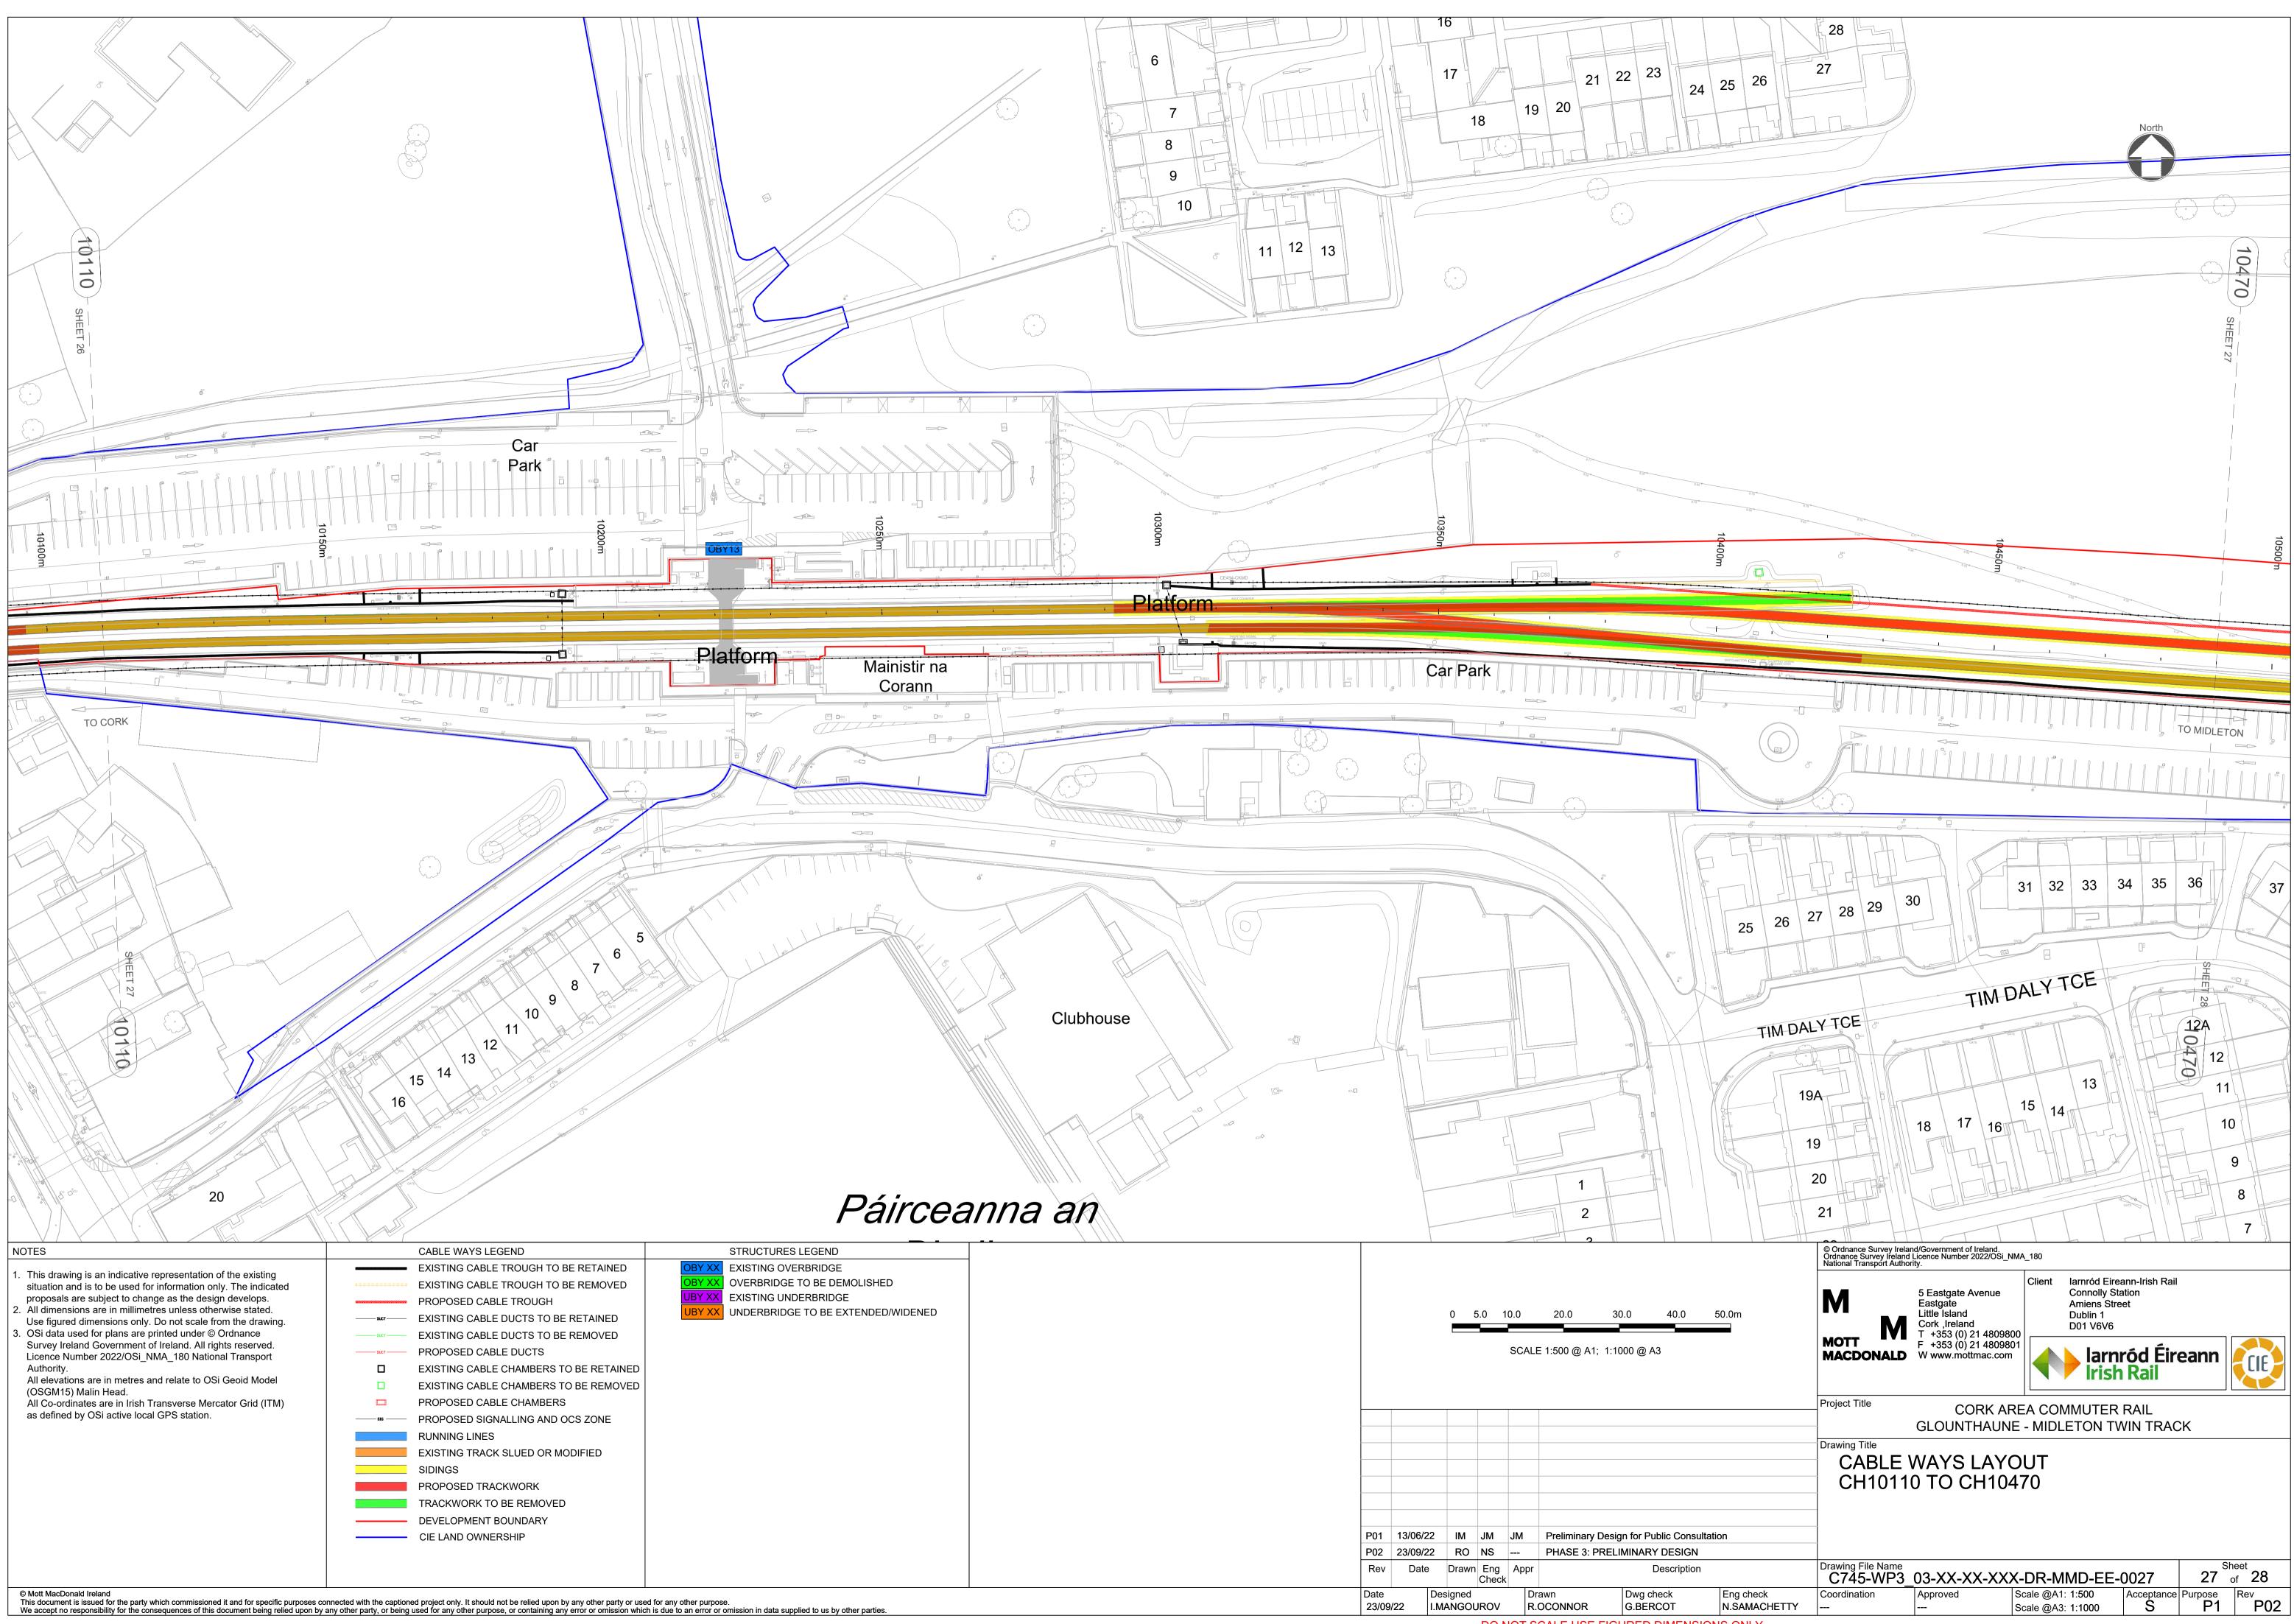

© Ordnance Survey Ireland/Government of Ireland. Ordnance Survey Ireland Licence Number 2022/OSi\_NMA\_180 National Transport Authority. Client Iarnród Eireann-Irish Rail 5 Eastgate Avenue Connolly Station M Eastgate Little Island Amiens Street Dublin 1 Cork ,Ireland D01 V6V6 T +353 (0) 21 4809800 MOTT F +353 (0) 21 4809801 larnród Éireann MACDONALD W www.mottmac.com llt 🚩 Irish Rail Project Title CORK AREA COMMUTER RAIL GLOUNTHAUNE - MIDLETON TWIN TRACK Drawing Title CABLE WAYS LAYOUT CH10470 TO CH10640 Drawing File Name C745-WP3\_03-XX-XX-XXX-DR-MMD-EE-0028 Sheet 28 of 28 Acceptance Purpose Rev S P1 P02 Eng check Coordination Approved Scale @A1: 1:500 N.SAMACHETTY Scale @A3: 1:1000