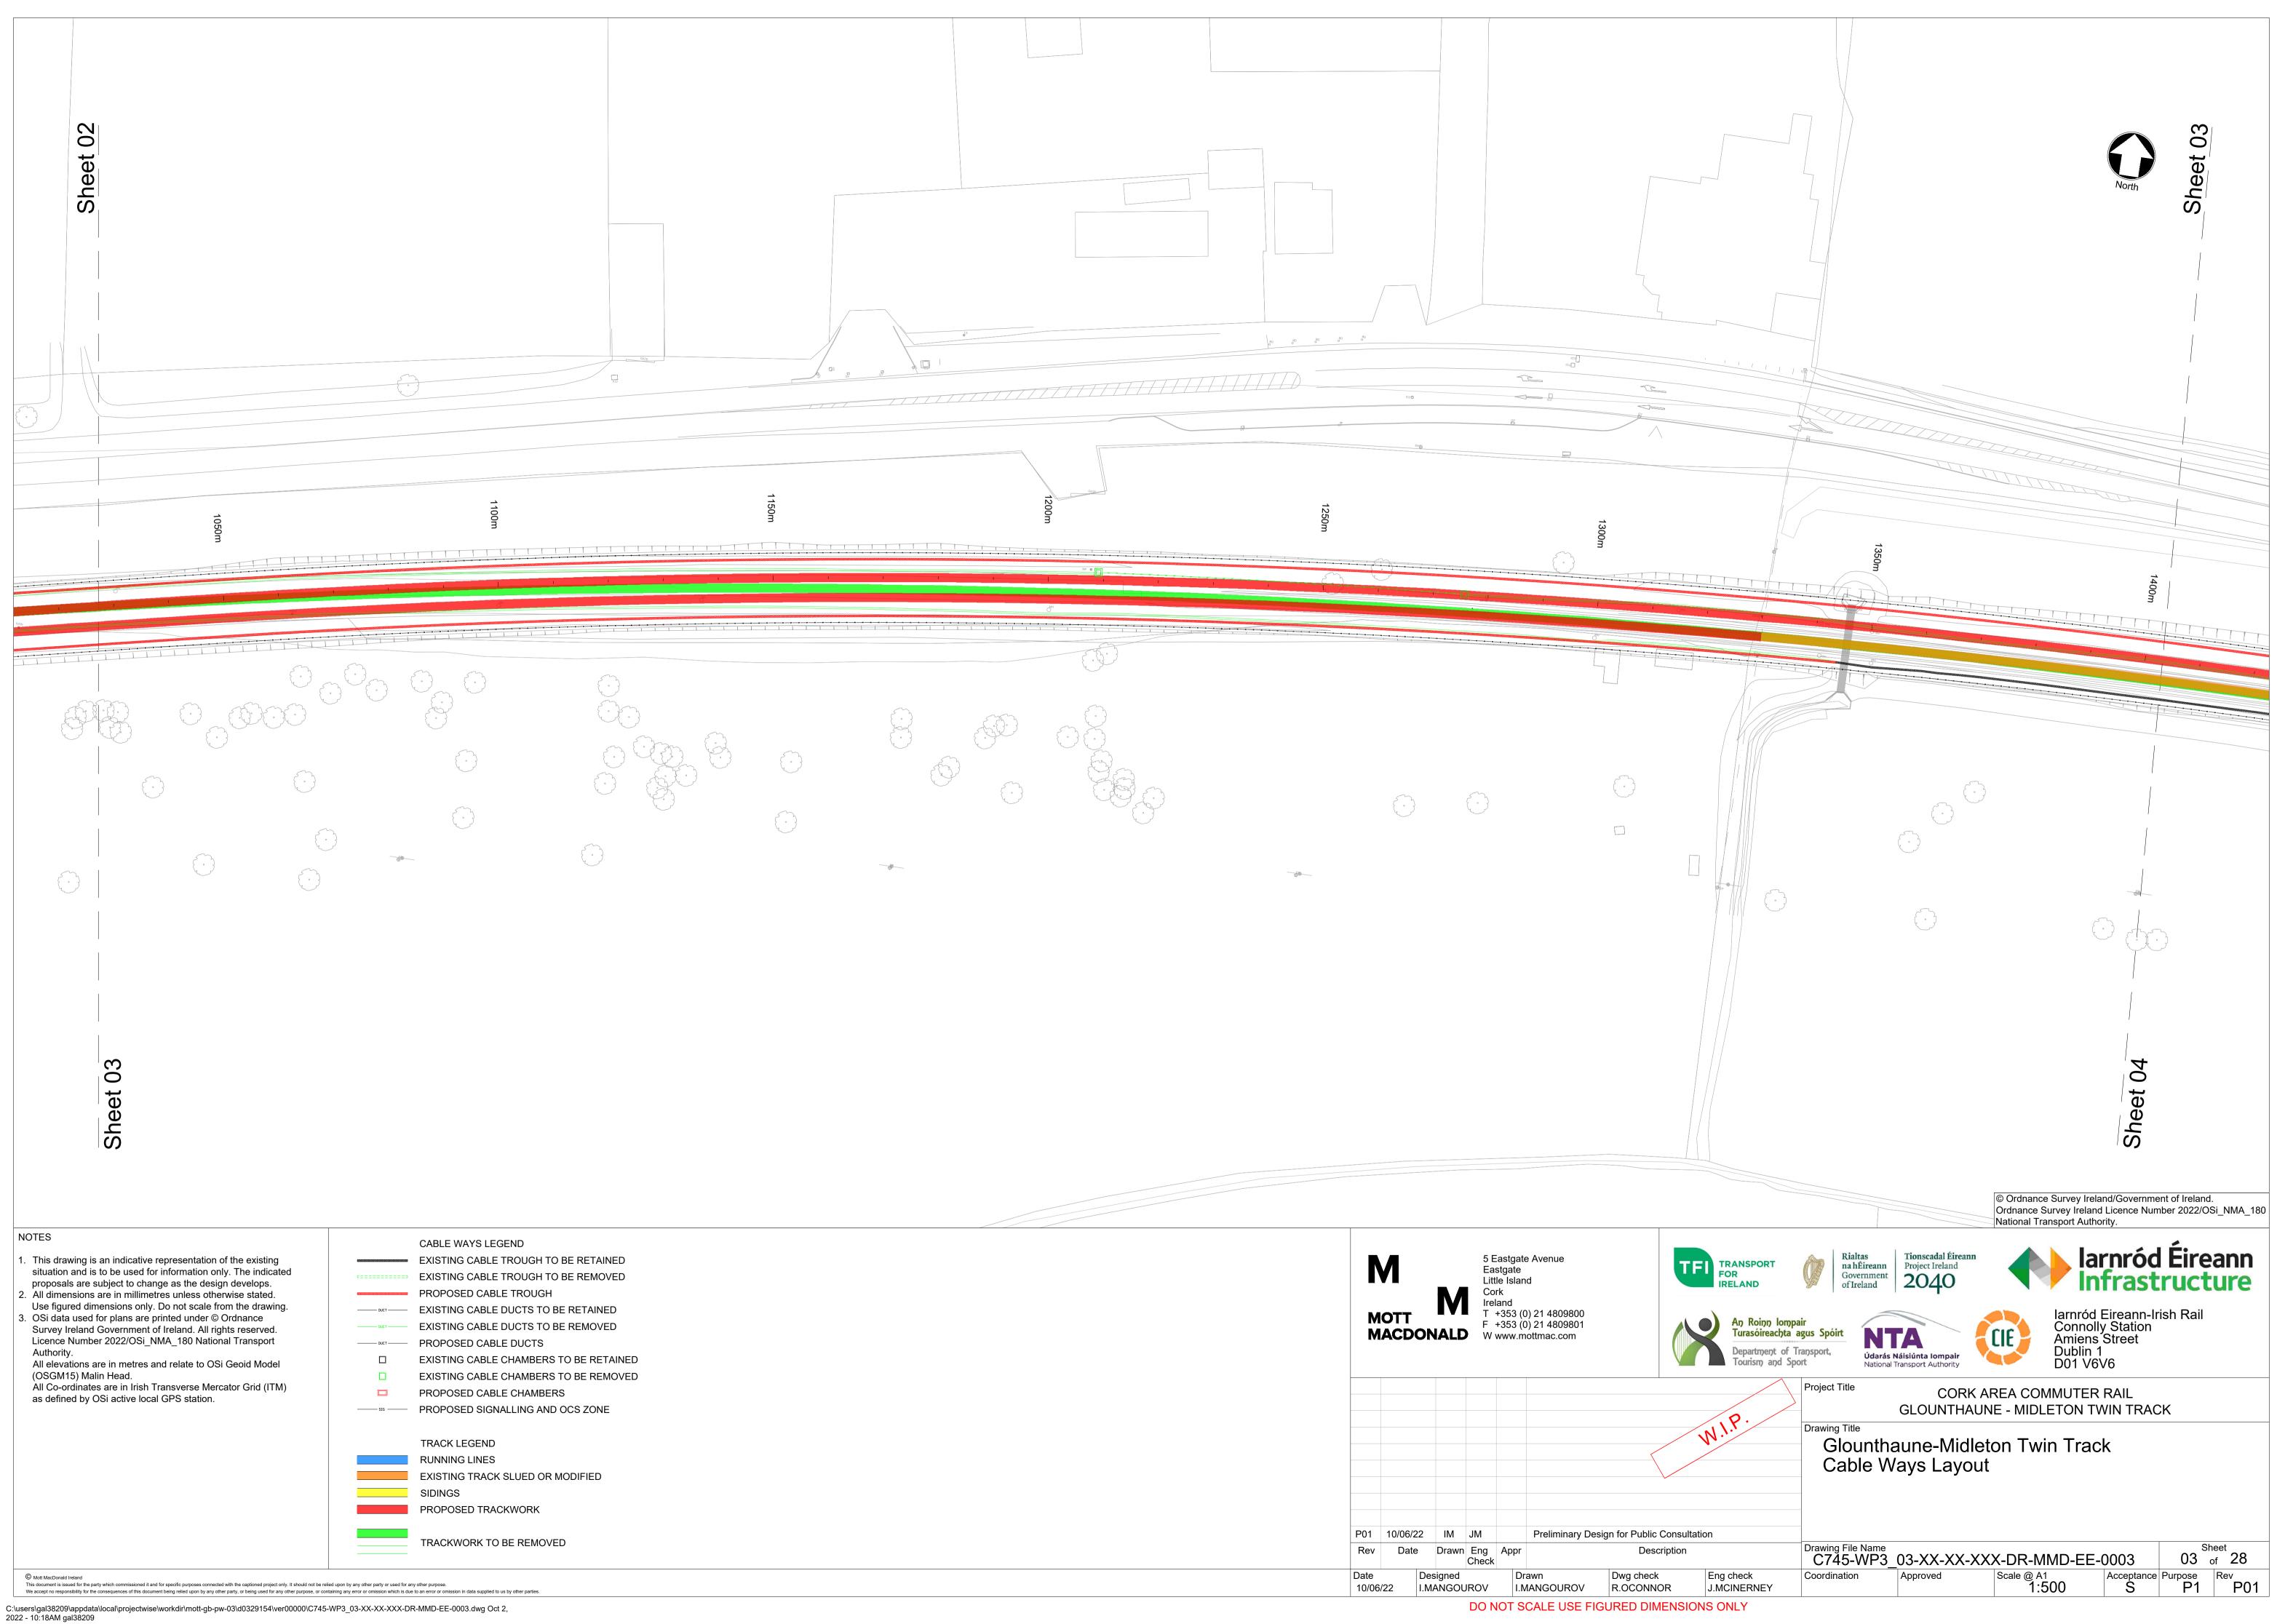

|      |  | PC | 01     | 10/06/22 | 2 IM     | JM        | JM   | Preliminary Des  | sign for Public Con | sultation |
|       |      |      |  | PC | 02     | 23/09/22 | 2 RO     | NS        |      | PHASE 3: PRE     | LIMINARY DESIG      | N         |
|       |      |      |  | R  | Rev    | Date     | Drawn    | Eng       | Appr |                  | Descripti           | on        |
|       | <br> | <br> |  | Da | ate    | lr       | Designed | Check     |      | awn              | Dwg check           | Eng c     |
|       |      |      |  |    | 3/09/2 |          | .MANGOU  | JROV      |      | OCONNOR          | G.BERCOT            | N.SAI     |
|       |      |      |  | ·  |        |          |          | <b>DO</b> |      |                  |                     |           |







| Sheet 04                                                                                                                                                                                                                                                                                                                                                                                                                                                                                                                                                                                                                                                                                                                                                                   |