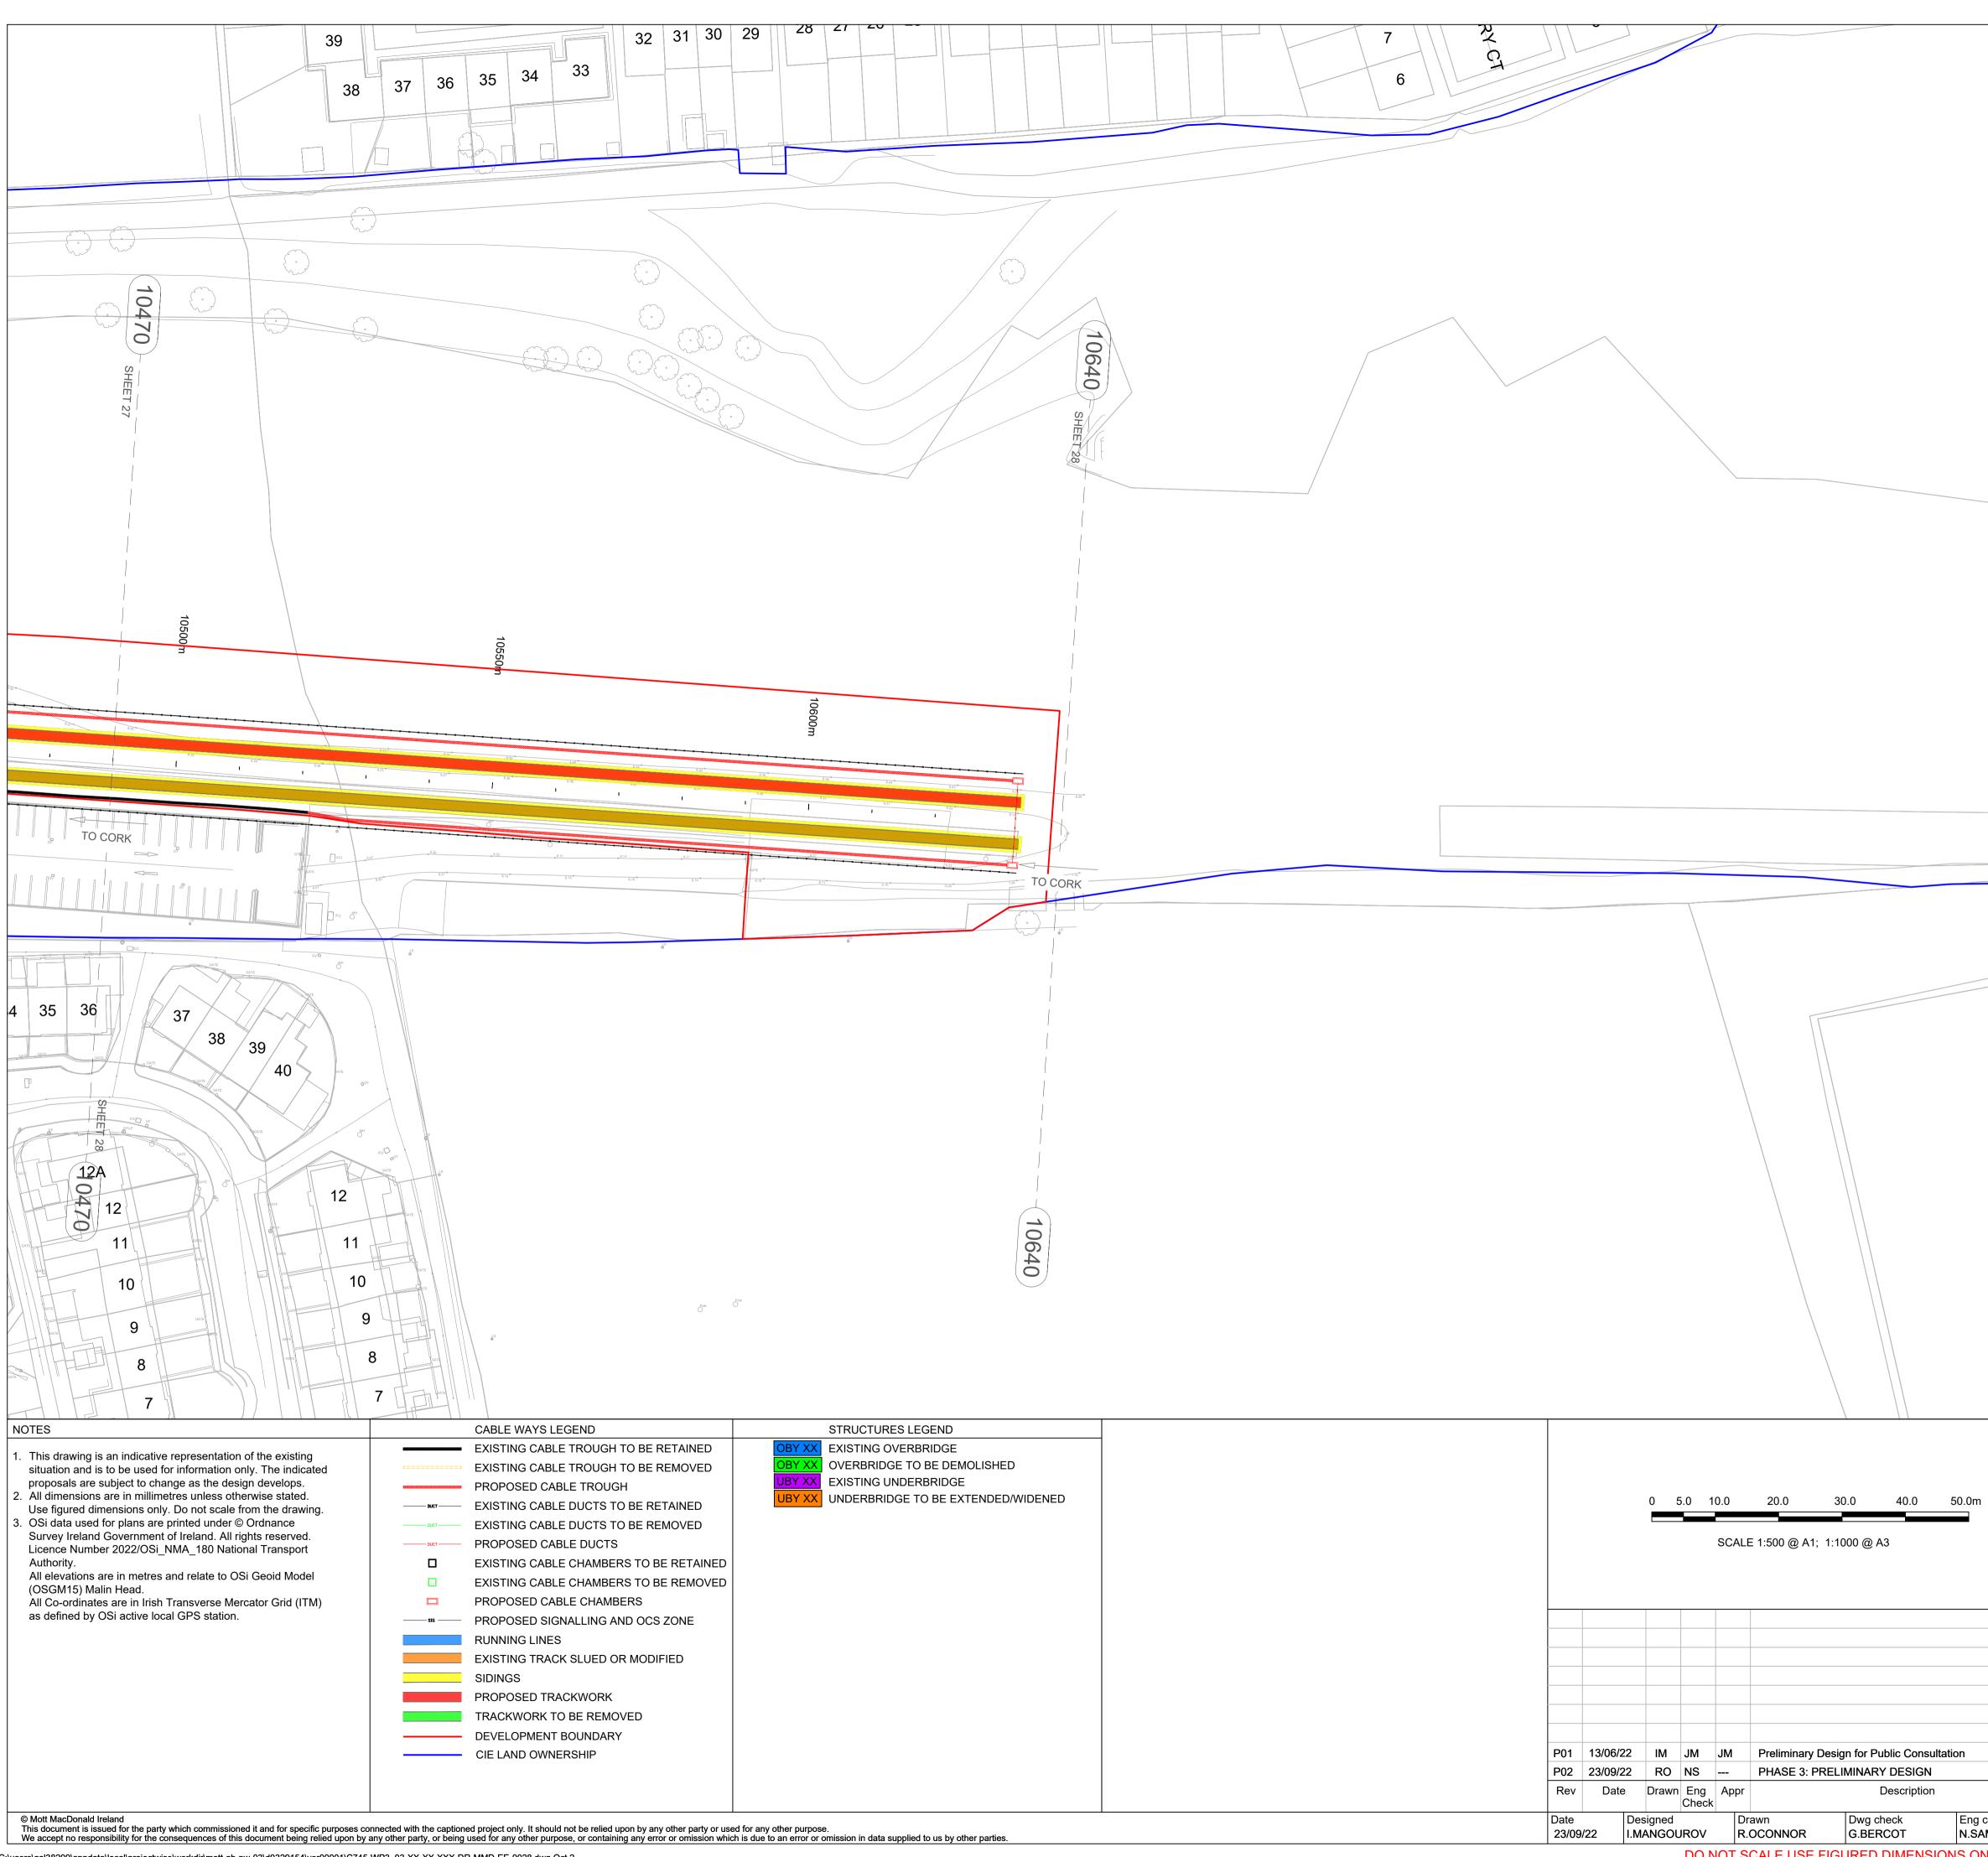

© Ordnance Survey Ireland/Government of Ireland. Ordnance Survey Ireland Licence Number 2022/OSi\_NMA\_180 National Transport Authority. Client Iarnród Eireann-Irish Rail 5 Eastgate Avenue Connolly Station M Eastgate Little Island Amiens Street Dublin 1 Cork ,Ireland D01 V6V6 T +353 (0) 21 4809800 MOTT F +353 (0) 21 4809801 larnród Éireann MACDONALD W www.mottmac.com llt 🚩 Irish Rail Project Title CORK AREA COMMUTER RAIL GLOUNTHAUNE - MIDLETON TWIN TRACK Drawing Title CABLE WAYS LAYOUT CH10470 TO CH10640 Drawing File Name C745-WP3\_03-XX-XX-XXX-DR-MMD-EE-0028 Sheet 28 of 28 Acceptance Purpose Rev S P1 P02 Eng check Coordination Approved Scale @A1: 1:500 N.SAMACHETTY Scale @A3: 1:1000